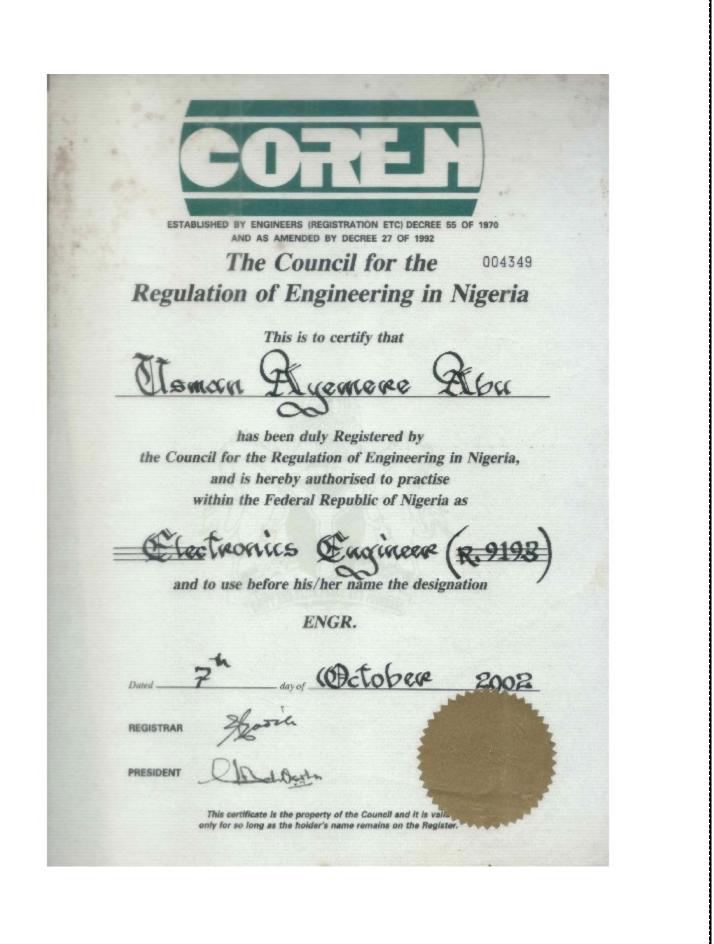

#### PROFILE OF KEY STAFF

**USMAN ABU B.Eng, MBA, MNSE, MIEEE, COREN:** Mr Abu, an alumnus of the prestigious Lagos Business School is the Managing Director and Chief executive officer, He has almost 20 years' experience in the Telecoms